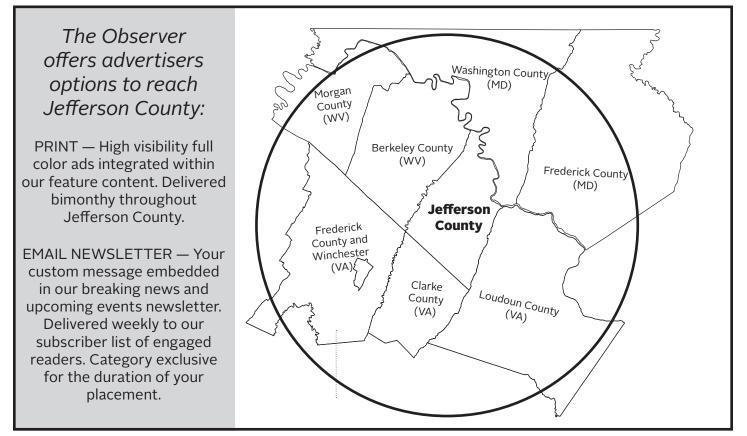

### HIGH-IMPACT REACH ACROSS JEFFERSON COUNTY

.....

#### PRINT EDITION (bimonthly)

- Delivered FREE via USPS to households in Charles Town, Ranson, Bolivar, Harpers Ferry, Shepherdstown, Shenandoah Junction, and Kearneysville
- Available for pickup in coffee shops & local markets around Jefferson County