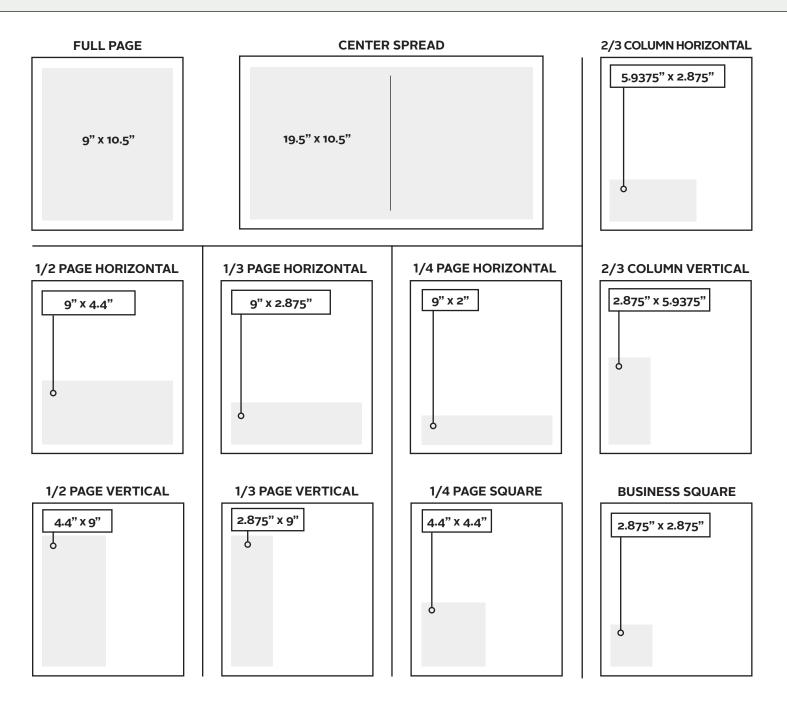

# **PRINT AD ORDER**

| PRINT AD SIZE:<br>Refer to Print Ad Specifications reference for o |                       | Please refer to page one of this form for payment terms and conditions.                     |
|--------------------------------------------------------------------|-----------------------|---------------------------------------------------------------------------------------------|
|                                                                    | 1/4 PAGE SQUARE       |                                                                                             |
| 1/2 PAGE VERTICAL                                                  | 1/4 PAGE HORIZONTAL   | Use the same ad until I contact you with a change.                                          |
| 1/2 PAGE HORIZONTAL                                                | 2/3 COLUMN VERTICAL   |                                                                                             |
| 1/3 PAGE VERTICAL                                                  | 2/3 COLUMN HORIZONTAL | I would like The Observer to design my ad (fees based on design complexity). Provide design |
| 1/3 PAGE HORIZONTAL                                                | BUSINESS SQUARE       | guidance, copy & images by the space reservation deadline.                                  |
| PRINT SCHEDULE:<br>Indicate the print issues in which you want you | r ad placed.          | PRINT AD NOTES:                                                                             |
| Print Issue                                                        | Reserve Ad Space By   |                                                                                             |
| Winter (Feb-Mar)                                                   | End of January        |                                                                                             |
| Spring (Apr-May)                                                   | End of March          |                                                                                             |
| Early Summer (Jun-Jul)                                             | End of May            |                                                                                             |
| Late Summer (Aug-Sep)                                              | End of August         |                                                                                             |
| Fall (Oct-Nov)                                                     | End of September      |                                                                                             |
| Holiday (Dec-Jan)                                                  | Mid November          |                                                                                             |
|                                                                    |                       |                                                                                             |